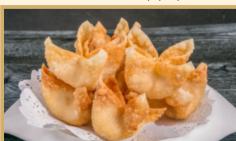

> Deep-fried soft shell crab, served with ponzu sauce                                          | 10        |
| A13 | Calamari Tempura                                                                                                    | 10        |
| A14 | Chicken & Vegetable Tempura                                                                                         | 8         |
| A15 | Coconut Shrimp<br>Jumbo shrimp with sweet Thai chili sauce                                                          | 12        |
| A16 | Hamachi Kama<br>Lightly salted broiled yellowtail collar with ponzu sa                                              | I5<br>uce |
| A17 | Hotate Hokkai Yaki (<br>Baked Japanese scallops on the shell with<br>kani, tobiko, scallion, enoki, in spicy mayo   | 13        |



Crab Rangoon

## **SOUP**

|   | Tofu, seaweed and scallion with soy bean broth  Japanese Onion Soup | 7 |
|---|---------------------------------------------------------------------|---|
|   | Mushroom and onion with chicken broth                               |   |
| S | ALAD                                                                |   |

|   | SALAD                                                                                                  |           |  |  |  |
|---|--------------------------------------------------------------------------------------------------------|-----------|--|--|--|
| 1 | House Salad                                                                                            | 4         |  |  |  |
| 2 | Spicy Seafood Salad Crab stick, shrimp, tako, to