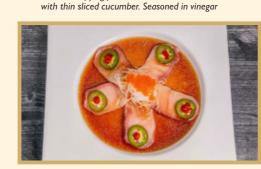

## **SPECIAL MAKI**

Brown rice wrap, soy paper wrap available

|                                                                         |                 | 101 | PI.OO CALIA.                                                                                                                        |             |
|-------------------------------------------------------------------------|-----------------|-----|-------------------------------------------------------------------------------------------------------------------------------------|-------------|
| se pickle                                                               | 5<br>5.5        | 1   | Hawaii Tempura shrimp and mango inside, avocado                                                                                     | 13.5        |
| r                                                                       | 5.5             | 2   | on top with special sauce  Green Monster                                                                                            | 13.5        |
|                                                                         | 5.5             | -   | Shrimp, crab tempura, and salmon inside, avocado on top with special sauce                                                          |             |
| ucumber                                                                 | 6.5             | 3   | Red Dragon                                                                                                                          | 14.5        |
| t potato                                                                | 6.5             |     | Shrimp tempura and cucumber inside, tuna and avocado on top with eel sauce and tobiko                                               |             |
| mpura<br>ini and sweet potato                                           | 7.5             | 4   | Red Sox () Soft shell crab and cucumber inside, tuna and avocado on top, with tobiko, scallion, & eel sauce                         | 15.5        |
|                                                                         | 6.5             | 5   | Torch                                                                                                                               | 14.5        |
| ellowtail, scallion & sesame                                            | 7               |     | Spicy scallops inside, torched salmon or tuna on top with scallion, tobiko and special sauce                                        |             |
|                                                                         | 7<br>7          | 6   | White Tiger (Spicy tuna, avocado inside, torched white tuna                                                                         | 13.5        |
| stick, cucumber & avocado                                               |                 | 7   | on top with taro, tobiko, scallion and special sauc                                                                                 | e<br>13.5   |
| cado, cucumber, tobiko & lettuo  Tuna & avocado                         | e <b>6</b><br>8 | 7   | Osi Sandwich No seaweed<br>Salmon, avocado and crunch topped with<br>tuna, tobiko and special sauce                                 | 13.5        |
| umber & cream cheese                                                    | 8               | 8   | Sweet Heart No seaweed<br>Spicy tuna, avocado, and shrimp tempura<br>wrapped with tuna in heart shape                               | 15.5        |
| ucumber, scallion & eel sauce                                           | 7.5             | 9   |                                                                                                                                     | 5.95        |
| vocado, scallion & eel sauce                                            | 7.5             |     | California maki topped with mixture shrimp, tako, kani, tamago, tobiko, scallion, enoki,                                            |             |
| cy tuna, cucumber,                                                      | 9               | 10  | spicy mayo and torched cheese                                                                                                       | 14.5        |
| nnaise and eel sauce                                                    | 8               | 10  | <b>Happy</b> Shrimp tempura, cucumber & avocado inside, slice of strawberry and mango on top with special sauce                     | es          |
| oiko, avocado & cucumber<br>eel sauce                                   |                 | 11  | Yummy No seaweed<br>Crispy snow crab, tamago, avocado & mango insic<br>tuna, eel and avocado on top with special sauce              | 16.5<br>le, |
| , avocado & cucumber 👤                                                  | 7.5             | 12  | Black Spider                                                                                                                        | 15.5        |
| ura & spicy mayo                                                        | 8               |     | Soft shell crab and cucumber inside, eel, avocado on top with eel sauce                                                             |             |
| n∯ (†<br>npura & spicy mayo                                             | 7.5             | 13  | <b>Double Spicy №</b> (Spicy shrimp, crunch and avocado inside, spicy tuna and spicy salmon on top with jalapeno                    | 13.5        |
| cail ♥ (<br>empura & spicy mayo                                         | 8               | 14  |                                                                                                                                     | 6.95        |
| tempura & spicy mayo                                                    | 7.5             |     | Lobster, avocado, crunch and almond inside, almon on top with special sauce                                                         |             |
| iko, cucumber & spicy mayo                                              | 8.5             | 15  | Sexy Girl (Shrimp tempura and cucumber inside, spicy kani and jalapeno on top with special sauce                                    | 13.5        |
| to, and cucumber<br>biko and eel sauce                                  | 9.5             | 16  | Lollipop Tuna, salmon, yellowtail, crab stick, tobiko, mangavocado rolled with thin sliced cucumber & vinega                        |             |
| <b>n</b> (<br>o, and spicy mayo inside,<br>eel sauce                    | П               | 17  | Hot Girl Spicy kani inside, avocado and shrimp tempura topped with tobiko and special sauce                                         | 12.5        |
| l with tuna, salmon,<br>do                                              | 12.5            | 18  | <b>Snow Mountain</b> Shrimp tempura & cucumber inside and topped with snow crab                                                     | 14.5        |
| ura, avocado, cucumber and opped with tobiko and eel sauc               |                 | 19  | Blackstone 6 pieces Kani, tobiko, cream cheese, eel, salmon and seaweed salad deep-fry and with spicy mayo and eel sauce on the top | 14.5        |
| eces (<br>tobiko, scallion, & cream chee<br>nayo & eel sauce on the top | 11.5<br>se      | 20  | <b>Bravehearts</b> 10 pieces<br>Salmon tempura, avocado, cream cheese, and tob<br>wrapped with white seaweed, topped with eel sau   |             |
|                                                                         |                 |     |                                                                                                                                     |             |