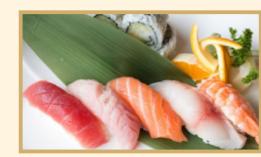

**NIGIRI** 

19 Suzuki Striped bass

Crab stick, flying fish roe and avocado rolled

Yuzu Jalapeno

SUSHI

6.25

8.00

#### over rice SASHIMI Sushi & Sashimi **Inari** Tofu skin 5.00 7.00 7.00 2 **Tamago** Egg omelet 5.00 Tako Octopus 7.75 6.25 4 Kanikama Crab stick 6.00 7.50 5 Tai Red snapper 8.00 6.00 6 Saba Pickle mackerel 5.50 7.50 7 **Ika** Squid 5.50 7.50 8 **Ebi** Cooked jumbo shrimp 6.00 7.75 9 Sake Salmon 6.50 8.00 10 Hamachi Yellowtail 6.75 8.50 6.50 11 Escolar Super white tuna 8.25 12 Maguro Tuna 7.00 8.75 13 Unagi Grilled eel 7.00 8.75 14 **Tobiko** Flying fish roe 6.50 8.25 15 **Ikura** Salmon roe 7.00 8.50 16 Hotategai Scallop 8.50 7.00 17 Smoked Salmon 6.25 8.00 18 Snow Crab 8.50 10.50