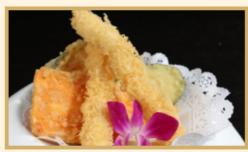

Shrimp and Vegetable Tempura

## **ENTREES** From Kitchen

**TEMPURA** 

Lightly battered and deep-fried. Served with Miso Soup, Salad, and White Rice

| (Substitute to fried rice for \$2.50 extra) |                                                      |    |  |  |
|---------------------------------------------|------------------------------------------------------|----|--|--|
| 1                                           | Shrimp Tempura                                       | 18 |  |  |
| 2                                           | Chicken Tempura                                      | 17 |  |  |
| 3                                           | Tofu & Vegetable Tempura                             | 15 |  |  |
| 4                                           | <b>Deluxe Tempura</b><br>Shrimp, scallop, and salmon | 21 |  |  |
|                                             |                                                      |    |  |  |