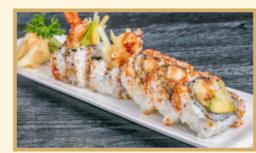

Shrimp Tempura Maki

## **MAKIMONO**

Brown rice wrap, soy paper wrap available for \$1.00 extra.

| 1  | Oshinko Japanese pickle                                                                                                | 5           |
|----|------------------------------------------------------------------------------------------------------------------------|-------------|
| 2  | Kappa Cucumber                                                                                                         | 5.5         |
| 3  | Avocado                                                                                                                | 5.5         |
| 4  | Asparagus                                                                                                              | 5.5         |
| 5  | Avocado & Cucumber                                                                                                     | 6.5         |
| 6  | Idaho Fried sweet potato                                                                                               | 6.5         |
| 7  | Vegetable Tempura Fried broccoli, zucchini and sweet potato                                                            | 7.5         |
| 8  | Sake Salmon                                                                                                            | 6.5         |
| 9  | Negi-Hama Yellowtail, scallion & sesame                                                                                | 7           |
| 10 | Tekka Tuna                                                                                                             | 7           |
| 11 | California Crab stick, cucumber & avocado                                                                              | 7           |
| 12 | Boston Ebi, avocado, cucumber, tobiko & lettu                                                                          | ice 8       |
| 13 | Tuna Avocado Tuna & avocado                                                                                            | 8           |
| 14 | Philadelphia Smoked salmon, cucumber & cream cheese                                                                    | 8           |
| 15 | Una Kyu Eel, cucumber, scallion & eel sauce                                                                            | 7.5         |
| 16 | Una Avo Eel, avocado, scallion & eel sauce                                                                             | 7.5         |
| 17 | Crazy ( ) Shrimp tempura, spicy tuna, cucumber, avocado, spicy mayonnaise and eel sauce                                | 9           |
| 18 | Shrimp Tempura (Shrimp tempura, tobiko, avocado & cucumber with spicy mayo and eel sauce                               | 8           |
| 19 | Alaskan Salmon, avocado & cucumber €                                                                                   | 7.5         |
| 20 | Spicy Tuna ( ) ( ) Chopped tuna tempura & spicy mayo                                                                   | 8           |
| 21 | Spicy Salmon ( Chopped salmon tempura & spicy mayo                                                                     | 7.5         |
| 22 | Spicy Yellowtail (1) (1) Chopped yellowtail tempura & spicy mayo                                                       | 8           |
| 23 | Spicy Escolar                                                                                                          | 7.5         |
| 24 | Spicy Scallop Chopped scallop, tobiko, cucumber & spicy mayo                                                           | 8.5         |
| 25 | Black Forest Eel, fried sweet potato, and cucumber topped with black tobiko and eel sauce                              | 9.5         |
| 26 | Green Dragon (Eel, cucumber, tobiko, and spicy mayo inside, avocado on top with eel sauce                              | П           |
| 27 | Rainbow California roll topped with tuna, salmon, white fish and avocado                                               | 12.5        |
| 28 | Spider (Soft shell crab tempura, avocado, cucumber and lettuce spicy mayo topped with tobiko and eel saud              | l I         |
| 29 | Las Vegas 6 pieces Spicy kani, avocado, tobiko, scallion, & cream chee deep-fry, and spicy mayo & eel sauce on the top | 11.5<br>ese |
|    | 3./0                                                                                                                   |             |